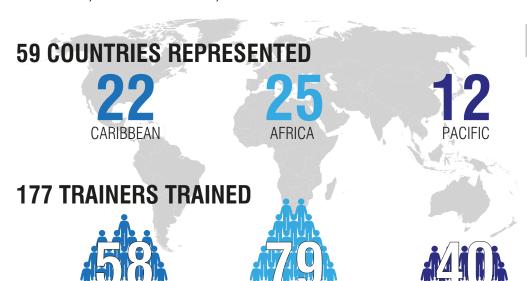

# **INVASIVE SPECIES COMPENDIUM** (ISC) WORKSHOPS IN 2012 & 2014, AFRICA, CARIBBEAN, PACIFIC REGIONS — ATTENDANCE AND OUTCOMES

Species 'gap analysis' in workshops