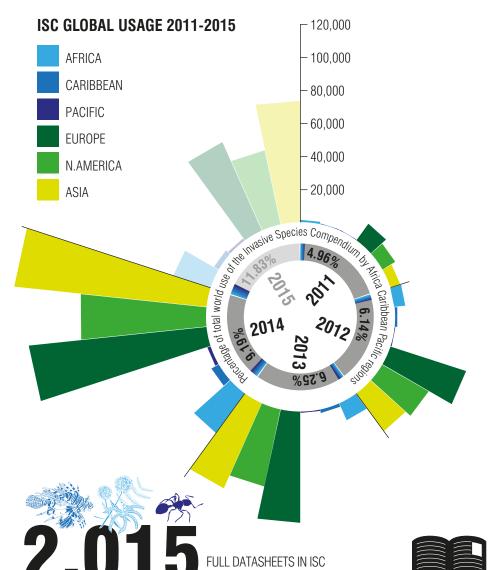

# **INVASIVE SPECIES COMPENDIUM** (ISC) WORKSHOPS IN 2012 & 2014, AFRICA, CARIBBEAN, PACIFIC REGIONS — ATTENDANCE AND OUTCOMES



Species 'gap analysis' in workshops



# INVASIVE SPECIES COMPENDIUM IS MORE RELEVANT, USED SMARTER AND USED MORE



#### CONTENT ADDED POST WORKSHOPS

DATASHEETS ADDED
RELEVANT TO AFRICA

DATASHEETS ADDED
RELEVANT TO THE CARIBBEAN

DATASHEETS ADDED RELEVANT TO THE PACIFIC

## **CONTENT PRODUCED BY PARTICIPANTS**

NEW DATASHEETS AUTHORED BY WORKSHOP PARTICIPANTS

EXISTING DATASHEETS REVIEWED BY WORKSHOP PARTICIPANTS

WORKSHOP PARTICIPANTS CONTRIBUTED TO OR COMMITTED TO REVIEWING OR UPDATNG EXISTING DATASHEETS

## POST-PROJECT

55

FURTHER DATASHEETS RECEIVED AT CABI FOR EDITING AND PUBLICATION

15

FURTHER DATASHEETS BEING COMPLETED BY AUTHORS



**NEWSLETTERS** REPORT BACK ON REGION SPECIFIC NEWS AND INFORMATION